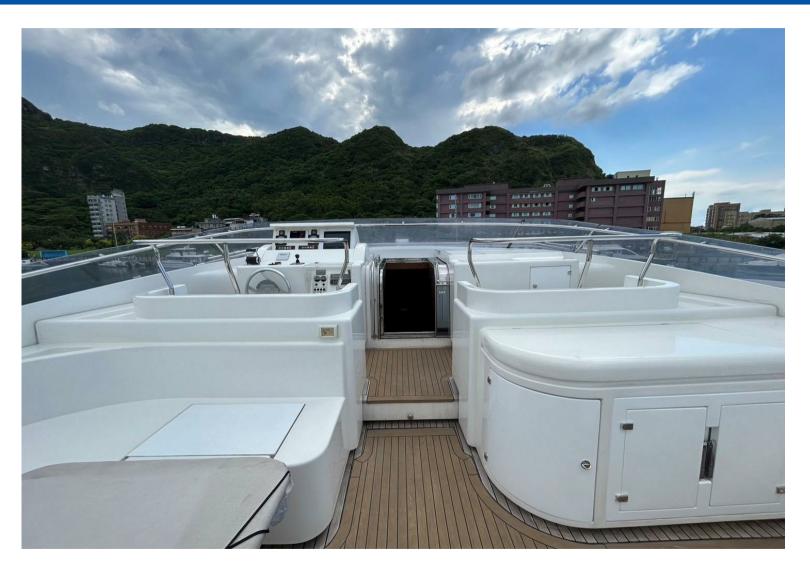

### **OVERVIEW**

Built by Ferretti in 2005. this CUSTOM LINE 112 with great outdoor spaces for entertaining, including a large flybridge, this yacht needs to be seen. Following a refit in 2021, she is in beautiful condition and has been carefully looked after by her passionate crew. Able to host up to 10 guests in 5 en-suite staterooms and has spacious master on the main deck, 2 VIP doubles and 2 twins with Pullman beds. Her impressively voluminous communal spaces are generous and feature an elegant and fresh design with walnut. The large main saloon is flooded with natural light; this social space is home to an inviting U-shaped seating, an advanced entertainment system. Forward of the salon is dining table seating 8, which serves as the perfect base for hosting and The saloon and dining area allow panoramic views and natural light from large windows.