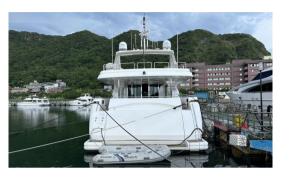

### **OVERVIEW**

Built by Ferretti in 2005. this CUSTOM LINE 112 with great outdoor spaces for entertaining, including a large flybridge, this yacht needs to be seen. Following a refit in 2021, she is in beautiful condition and has been carefully looked after by her passionate crew. Able to host up to 10 guests in 5 en-suite staterooms and has spacious master on the main deck, 2 VIP doubles and 2 twins with Pullman beds. Her impressively voluminous communal spaces are generous and feature an elegant and fresh design with walnut. The large main saloon is flooded with natural light; this social space is home to an inviting U-shaped seating, an advanced entertainment system. Forward of the salon is dining table seating 8, which serves as the perfect base for hosting and The saloon and dining area allow panoramic views and natural light from large windows.

### **MEASUREMENTS**

Length: 111.88 ft

Beam: 23.26 ft

Displacement: