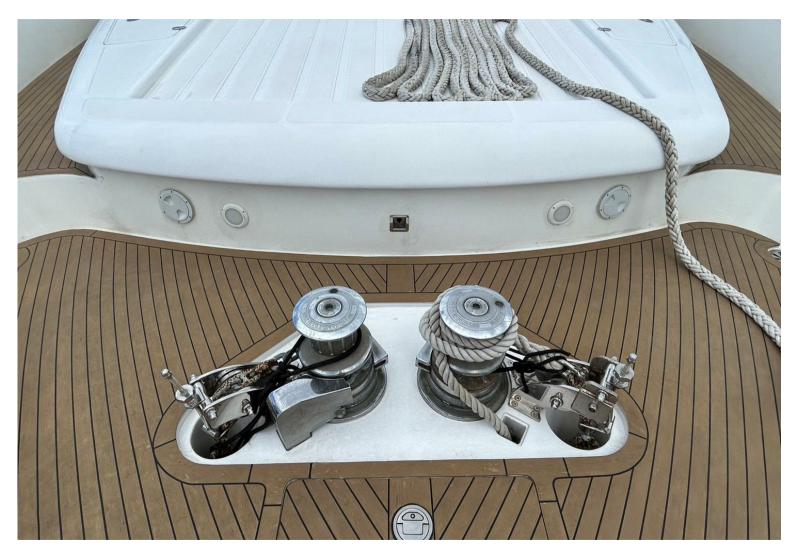

### Mechanical & Equipment

- 2\*KOHLER 55KW 1.9859HR 2.9529HR
- American BOW THRUSTER
- TRAC Stablizer
- SIMRAD autopilot

HOW CAN WE HELP?

- SIMRAD VHF
- SIMRAD WIND SPEED AND DIRECTION
- GARMIN NAVIGATION SYSTEM