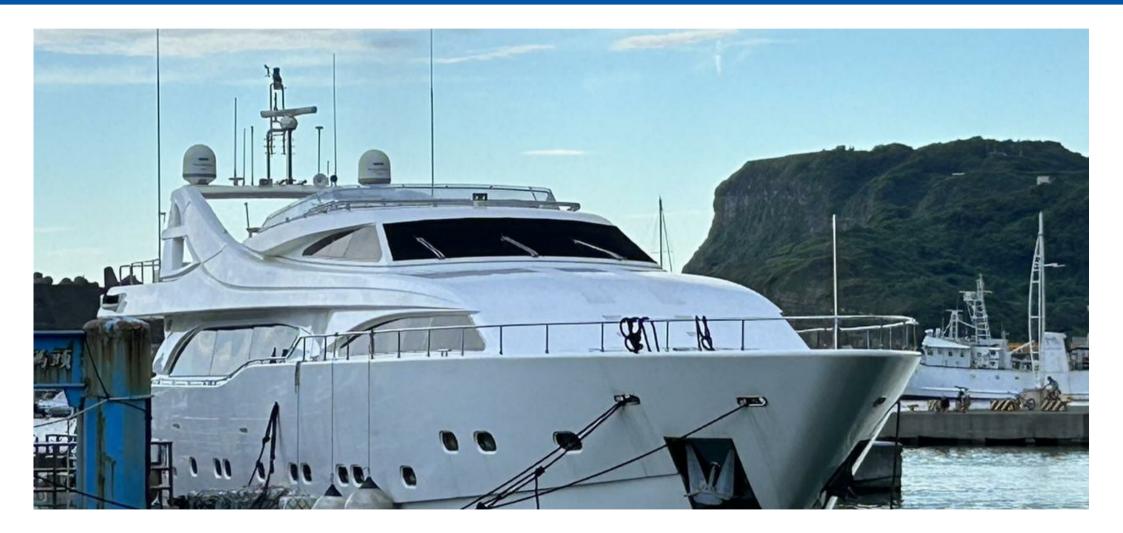

**\$2,780,000** Year: 2005 | Length: 111.88 ft | Taiwan, Province of China

### **OVERVIEW**

Built by Ferretti in 2005. this CUSTOM LINE 112 with great outdoor spaces for entertaining, including a large flybridge, this yacht needs to be seen. Following a refit in 2021, she is in beautiful condition and has been carefully looked after by her passionate crew. Able to host up to 10 guests in 5 en-suite staterooms and has spacious master on the main deck, 2 VIP doubles and 2 twins with Pullman beds. Her impressively voluminous communal spaces are generous and feature an elegant and fresh design with walnut. The large main saloon is flooded with natural light; this social space is home to an inviting U-shaped seating, an advanced entertainment system. Forward of the salon is dining table seating 8, which serves as the perfect base for hosting and The saloon and dining area allow panoramic views and natural light from large windows.