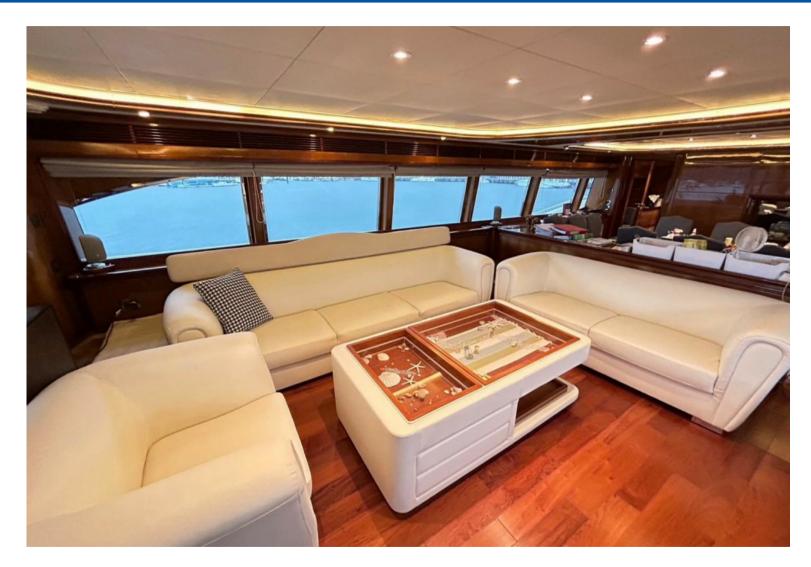

### **OVERVIEW**

Built by Ferretti in 2005. this CUSTOM LINE 112 with great outdoor spaces for entertaining, including a large flybridge, this yacht needs to be seen. Following a refit in 2021, she is in beautiful condition and has been carefully looked after by her passionate crew. Able to host up to 10 guests in 5 en-suite staterooms and has spacious master on the main deck, 2 VIP doubles and 2 twins with Pullman beds. Her impressively voluminous communal spaces are generous and feature an elegant and fresh design with walnut. The large main saloon is flooded with natural light; this social space is home to an inviting U-shaped seating, an advanced entertainment system. Forward of the salon is dining table seating 8, which serves as the perfect base for hosting and The saloon and dining area allow panoramic views and natural light from large windows.