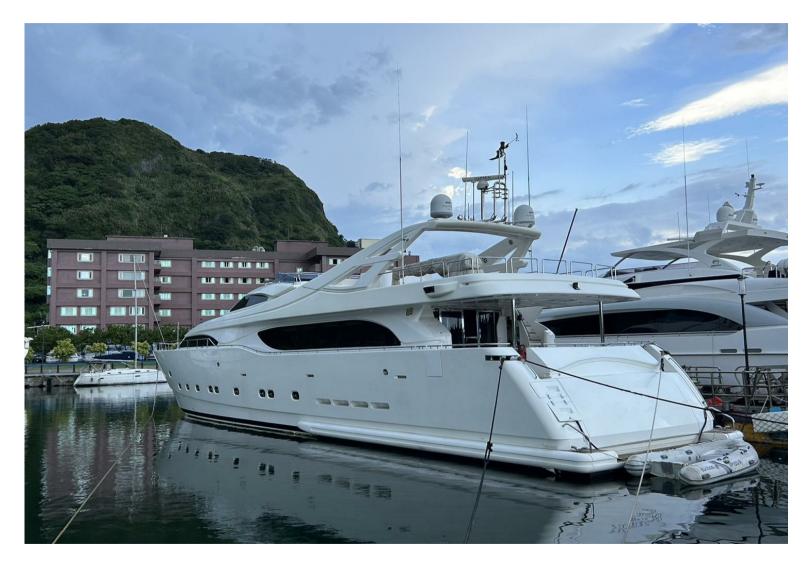

**\$2,780,000** Year: 2005 | Length: 111.88 ft | Taiwan, Province of China

### **OVERVIEW**

Built by Ferretti in 2005. this CUSTOM LINE 112 with great outdoor spaces for entertaining, including a large flybridge, this yacht needs to be seen. Following a refit in 2021, she is in beautiful condition and has been carefully looked after by her passionate crew. Able to host up to 10 guests in 5 en-suite staterooms and has spacious master on the main deck, 2 VIP doubles and 2 twins with Pullman beds. Her impressively voluminous communal spaces are generous and feature an elegant and fresh design with walnut. The large main saloon is flooded with natural light; this social space is home to an inviting U-shaped seating, an advanced entertainment system. Forward of the salon is dining table seating 8, which serves as the perfect base for hosting and The saloon and dining area allow panoramic views and natural light from large windows.

### **MEASUREMENTS**

Length: 111.88 ft

Beam: 23.26 ft

Displacement: