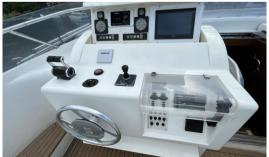

### Mechanical & Equipment

- 2\*KOHLER 55KW 1.9859HR 2.9529HR
- American BOW THRUSTER
- TRAC Stablizer
- SIMRAD autopilot

HOW CAN WE HELP?

- SIMRAD VHF
- SIMRAD WIND SPEED AND DIRECTION
- GARMIN NAVIGATION SYSTEM