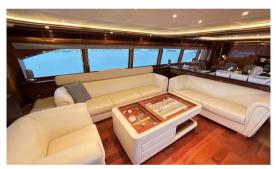

### **OVERVIEW**

Built by Ferretti in 2005. this CUSTOM LINE 112 with great outdoor spaces for entertaining, including a large flybridge, this yacht needs to be seen. Following a refit in 2021, she is in beautiful condition and has been carefully looked after by her passionate crew. Able to host up to 10 guests in 5 en-suite staterooms and has spacious master on the main deck, 2 VIP doubles and 2 twins with Pullman beds. Her impressively voluminous communal spaces are generous and feature an elegant and fresh design with walnut. The large main saloon is flooded with natural light; this social space is home to an inviting U-shaped seating, an advanced entertainment system. Forward of the salon is dining table seating 8, which serves as the perfect base for hosting and The saloon and dining area allow panoramic views and natural light from large windows.