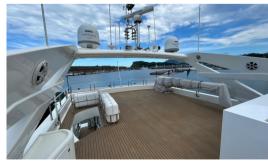

### **OVERVIEW**

Built by Ferretti in 2005. this CUSTOM LINE 112 with great outdoor spaces for entertaining, including a large flybridge, this yacht needs to be seen. Following a refit in 2021, she is in beautiful condition and has been carefully looked after by her passionate crew. Able to host up to 10 guests in 5 en-suite staterooms and has spacious master on the main deck, 2 VIP doubles and 2 twins with Pullman beds. Her impressively voluminous communal spaces are generous and feature an elegant and fresh design with walnut. The large main saloon is flooded with natural light; this social space is home to an inviting U-shaped seating, an advanced entertainment system. Forward of the salon is dining table seating 8, which serves as the perfect base for hosting and The saloon and dining area allow panoramic views and natural light from large windows.