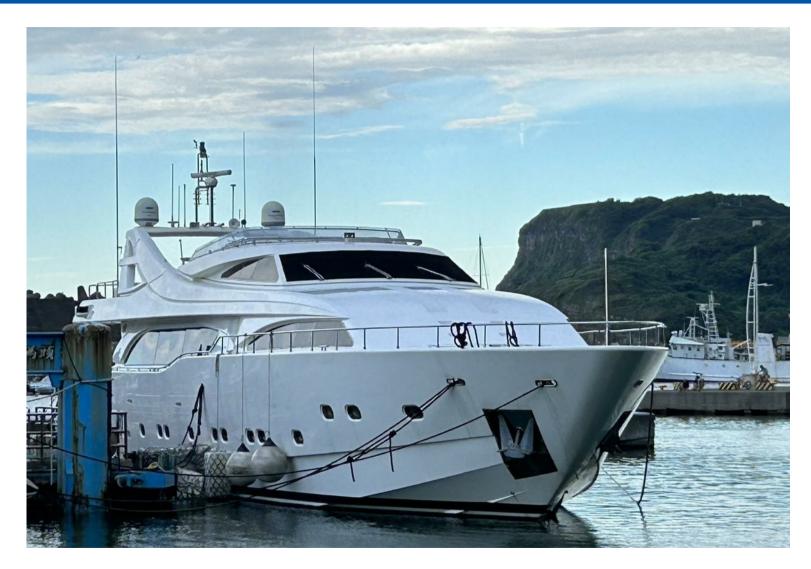

**\$2,780,000** Year: 2005 | Length: 111.88 ft | Taiwan, Province of China

### **OVERVIEW**

Built by Ferretti in 2005. this CUSTOM LINE 112 with great outdoor spaces for entertaining, including a large flybridge, this yacht needs to be seen. Following a refit in 2021, she is in beautiful condition and has been carefully looked after by her passionate crew. Able to host up to 10 guests in 5 en-suite staterooms and has spacious master on the main deck, 2 VIP doubles and 2 twins with Pullman beds. Her impressively voluminous communal spaces are generous and feature an elegant and fresh design with walnut. The large main saloon is flooded with natural light; this social space is home to an inviting U-shaped seating, an advanced entertainment system. Forward of the salon is dining table seating 8, which serves as the perfect base for hosting and The saloon and dining area allow panoramic views and natural light from large windows.